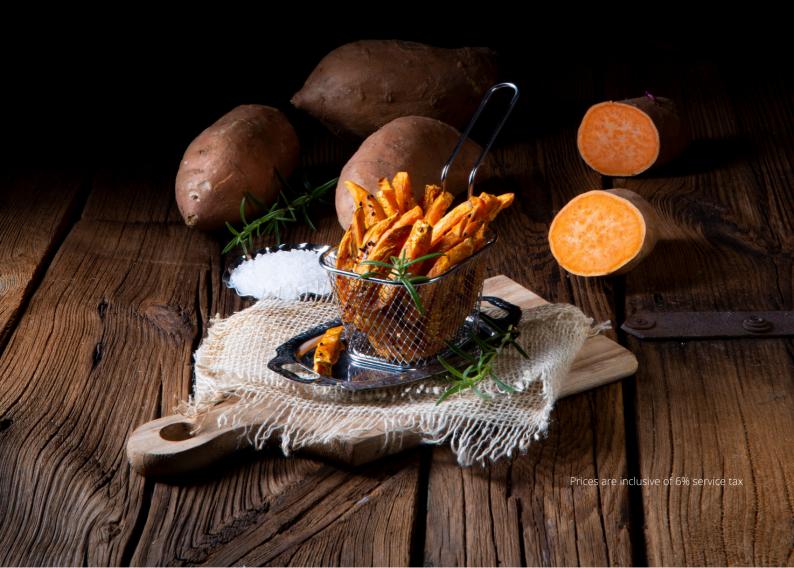

## sides

| Sweet Potato Fries served with Sambal | RM12.00 |
|---------------------------------------|---------|
| Mashed Potatoes                       | RM10.00 |
| Sauteed Vegetables                    | RM10.00 |
| French Fries                          | RM8.00  |
| Garlic Bread                          | RM8.00  |
| Plain Croissant                       | RM6.00  |
| Poached Eggs                          | RM6.00  |
| Sunny Side Up Egg                     | RM6.00  |
| Steamed White Rice                    | RM6.00  |