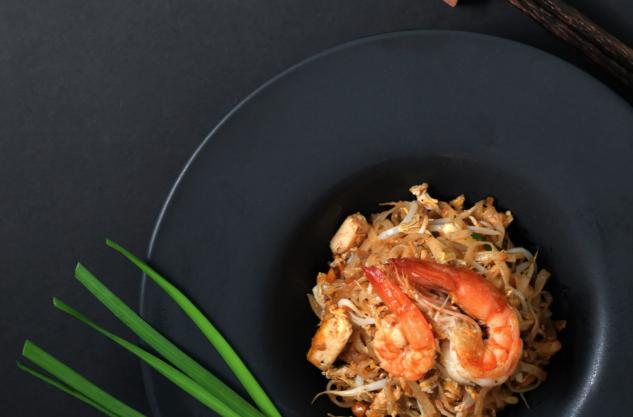

### Moodles

MEE TUARAN RM27.00 seafood Tuaran egg noodles with eggs and vegetables RM27.00 WAN TAN HOR choice of preferred noodles with chicken or seafood in thick egg gravy and cili padi sauce TOMATO AND HAM CHOY FISH NOODLE SOUP RM27.00 succulent fish broth with tomato, bak choy and ham choy **MERANTI NGIU CHAP** RM27.00 braised beef and fragrant noodle soup CHAR KOEY TEOW 🥻 🧷 RM23.00 hawker-style dry flat noodles served with green chillies, pickles and sambal. Choice of seafood or chicken MEE GORENG MAMAK RM23.00 Penang-style mee mamak with tofu, potatoes, seafood and chicken SEAFOOD FRIED MEE HOON SIAM RM23.00 fried mee hoon with soy bean paste, tom yam paste and seafood. 🕏 seafood 🥒 peanut 🕼 vegetarian 💋 spicy Prices are inclusive of 6% service tax