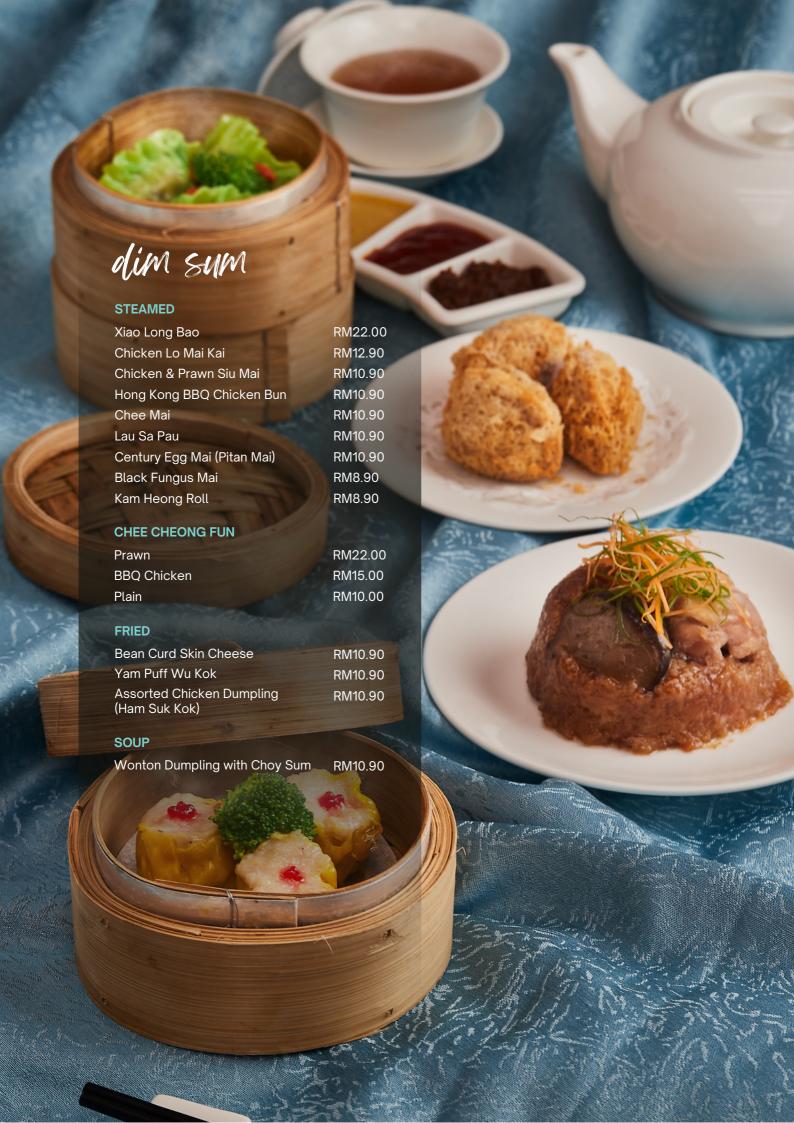

Focusing on "A Taste of ASIAN" culinary experience with local and western favourites, MERANTI CAFÉ offers a delicious "makan experience" using home-grown herbs and ingredients.

Asian cuisines are prepared using a variety of spices and condiments, giving the dishes a rich variation of flavours and aromas. The exotic blend produces distinctive taste – sweet, sour, salty, spicy and bitter that complements and sometimes contrast each other.

MERANTI CAFÉ is inspired by the 100.8metre endangered yellow Meranti tree (Shorea Faquetiana), the world's tallest known living tropical tree found in Danum Valley Conservation Area.

Sabah International Convention Centre stands tall and proud leading the environmental sustainability principles, by raising awareness and instigating changes not only within the local community but on a global platform as well.

Located in the "rainforest wing" (Level 3) of the convention centre, MERANTI CAFE is a perfect homage to commemorate the conservation efforts of Sabah International Convention Centre.

Scan here to read more.