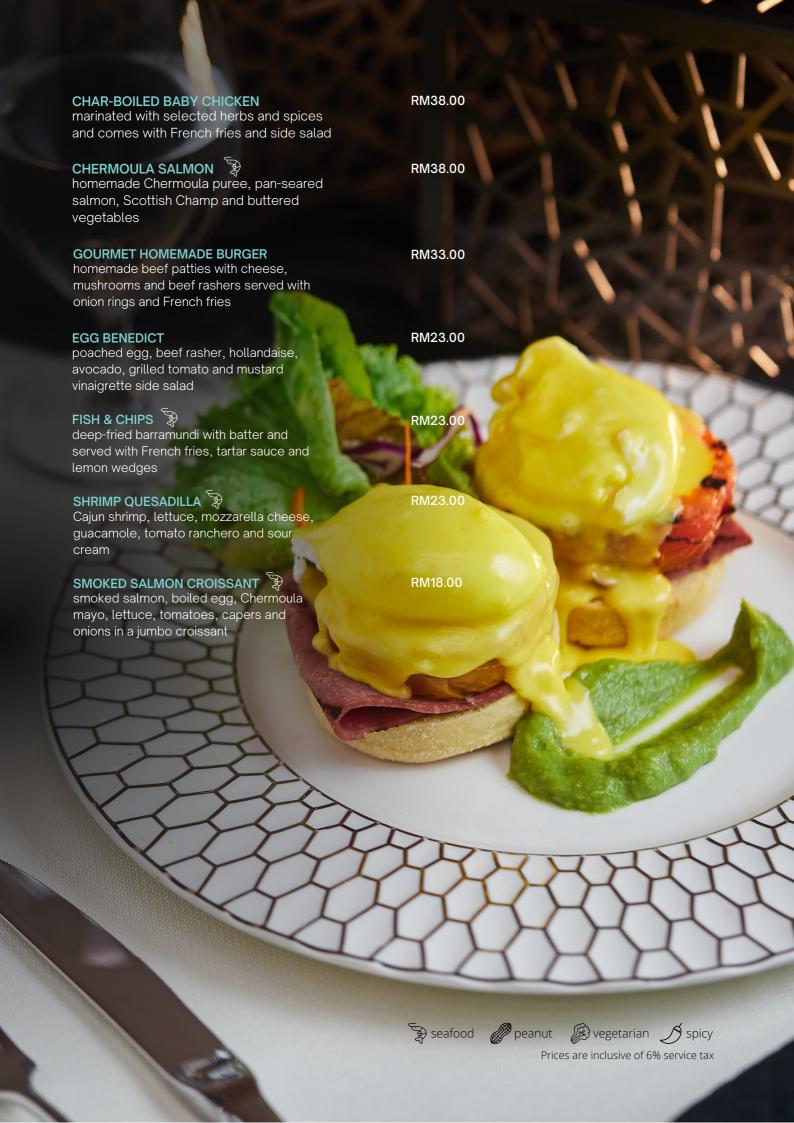

#### RM33.00

RM33.00

RM33.00

RM33.00

RM23.00

RM18.00

**DUCK CONFIT AND MUSHROOM PASTA** RM33.00 shredded duck confit, spaghetti, cherry tomatoes, mushrooms, garlic, zucchini and basil SOFT SHELL CRAB SALTED EGG SPAGHETTI RM28.00 spaghetti cooked in garlic, olive oil, peperoncino, curry leaves, red chillies topped with soft shell crab **BOLOGNESE** RM23.00 spaghetti smothered with minced beef and herb sauce **CRISPY CHICKEN CARBONARA** RM23.00 breaded chicken with carbonara linguine KUNG PAO CHICKEN FUSILI RM23.00 fusili with an Asian twist - sliced chicken, capsicum, onions, cashew nuts and dried chillies LINGUINI CREAMY SEAFOOD TOM YAM 🚡 🧷 RM23.00 fresh seafood cooked with fragrant tom yam sauce SALMON FLAKES MAC AND CHEESE RM23.00 cooked salmon flakes with macaroni in three cheese sauces SMOKED DUCK AGLIO E OLIO RM23.00 tangy smoked duck with peperoncino, garlic and olive oil