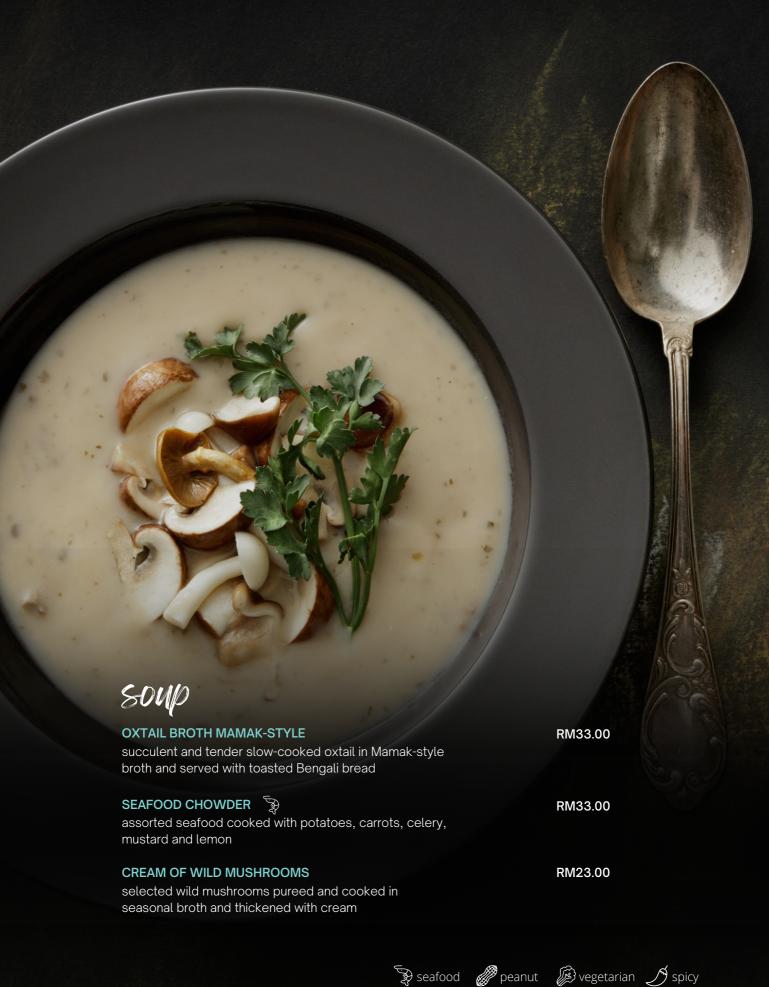

### Moodles

MEE TUARAN RM27.00 seafood Tuaran egg noodles with eggs and vegetables RM27.00 WAN TAN HOR choice of preferred noodles with chicken or seafood in thick egg gravy and cili padi sauce TOMATO AND HAM CHOY FISH NOODLE SOUP RM27.00 succulent fish broth with tomato, bak choy and ham choy **MERANTI NGIU CHAP** RM27.00 braised beef and fragrant noodle soup CHAR KOEY TEOW 🥻 🧷 RM23.00 hawker-style dry flat noodles served with green chillies, pickles and sambal. Choice of seafood or chicken MEE GORENG MAMAK RM23.00 Penang-style mee mamak with tofu, potatoes, seafood and chicken SEAFOOD FRIED MEE HOON SIAM RM23.00 fried mee hoon with soy bean paste, tom yam paste and seafood. 🕏 seafood 🥒 peanut 🕼 vegetarian 💋 spicy Prices are inclusive of 6% service tax