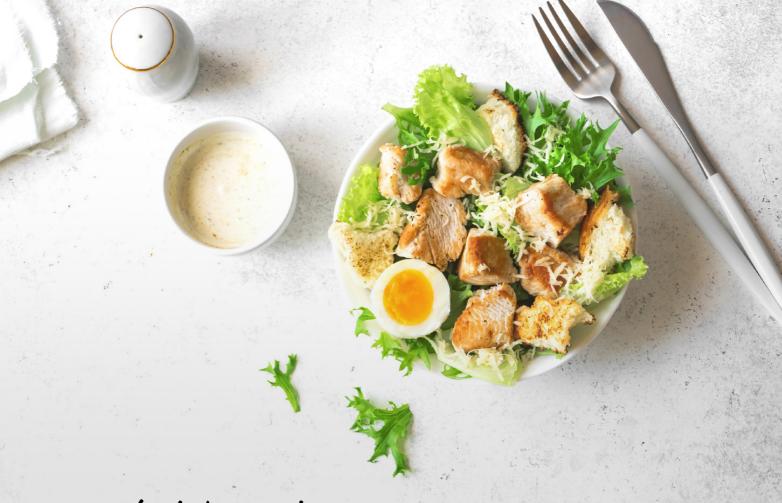

#### SMOKED SALMON CAESAR

Romaine lettuce, lemon, cherry tomatoes, garlic croutons, shaved parmesan, poached egg, anchovies, garlic confit, smoked salmon and creamy dressing