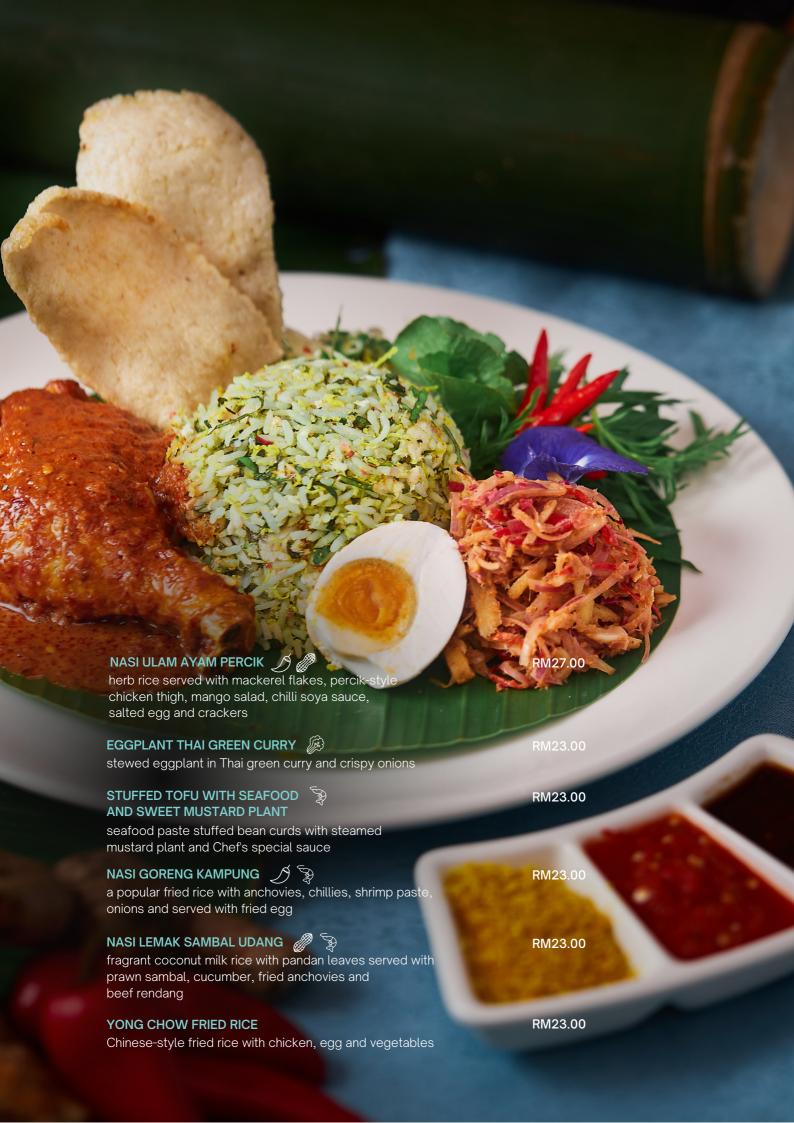

### Moodles

MEE TUARAN RM27.00 seafood Tuaran egg noodles with eggs and vegetables RM27.00 WAN TAN HOR choice of preferred noodles with chicken or seafood in thick egg gravy and cili padi sauce TOMATO AND HAM CHOY FISH NOODLE SOUP RM27.00 succulent fish broth with tomato, bak choy and ham choy **MERANTI NGIU CHAP** RM27.00 braised beef and fragrant noodle soup CHAR KOEY TEOW 🥻 🧷 RM23.00 hawker-style dry flat noodles served with green chillies, pickles and sambal. Choice of seafood or chicken MEE GORENG MAMAK RM23.00 Penang-style mee mamak with tofu, potatoes, seafood and chicken SEAFOOD FRIED MEE HOON SIAM RM23.00 fried mee hoon with soy bean paste, tom yam paste and seafood. 🕏 seafood 🥒 peanut 🕼 vegetarian 💋 spicy Prices are inclusive of 6% service tax